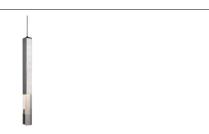

## **DESCRIPTION**

**PROJECT** 

Hanging from a single canopy point, this pendant uses man-made and natural elements to exude a dramatic vibe; a polished chrome bar with a quartz-like acrylic middle segment hangs on its own – or use in multiples, arranged according to the design of your dreams. As the LED light shines through the diffused acrylic crystal-like segments its clean angles and edges are highlighted.