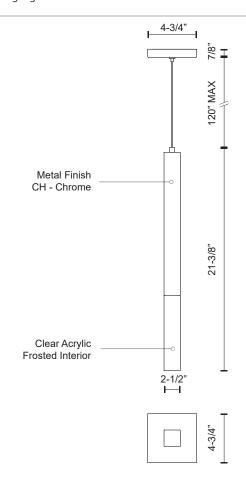

## **SPECIFICATION DETAILS**

| Fixture Dimensions       | L2-1/2" x W2-1/2" x H21-3/8"                               |
|--------------------------|------------------------------------------------------------|
| Light Source             | AC LED Module                                              |
| Wattage                  | 6W                                                         |
| Total Lumens             | 400lm                                                      |
| Delivered Lumens         | CH-177lm                                                   |
| Voltage                  | 120V                                                       |
| Color Temperature        | 3000K                                                      |
| CRI (Ra)                 | 90CRI                                                      |
| Optional Color Temps     | 2700K - 5000K Available, Minimum Order Quantities<br>Apply |
| LED Rated Life           | 50,000 hours                                               |
| Dimming                  | 100% - 10%, ELV Dimmer (Not Included)                      |
| Diffuser Details         | Acrylic with Frosted Interior                              |
| Adjustable               | Yes                                                        |
| Wire Length              | 120" Max                                                   |
| Wire Type                | Clear SSL Wire                                             |
| Minimum Hang Height      | 26"                                                        |
| Sloped Ceiling Adaptable | Yes                                                        |
| Location                 | Dry                                                        |
| Canopy Dimensions        | L4-3/4" x W4-3/4" x H7/8"                                  |
| Paint Finish             | CH01                                                       |
| Finish Option(s)         | Chrome                                                     |